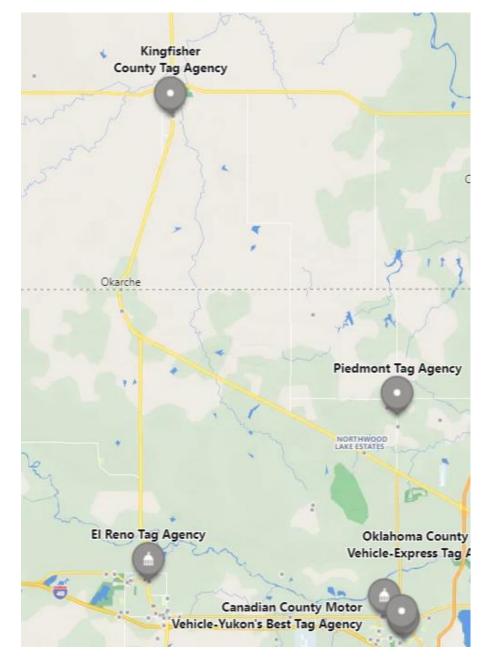

### Surrey Hills Tag Agencies:

Students can go to a tag agency the same day after passing the road test with Champion! No additional paperwork from Champion Driving is required. Check with your local tag agency to verify if walk-ins are welcome.

### Piedmont/Yukon students:

- Oklahoma Tag of Yukon
  - 933 Cornwell Dr, Yukon, OK 73099
  - o **405-354-9820**
  - Yukon's Best Tag Agency
    - 801 W Main St, Yukon, OK
      73099
    - o **405-354-0800**
- Yukon Tag Agency
  - 103 E Vandament Ave, Yukon, OK 73099
  - o **405-354-2212**

### Kingfisher/Okarche Students:

- Kingfisher County Tag Agency
  - 203 W Will Rogers, Kingfisher, OK 73750
  - o **405-375-3761**