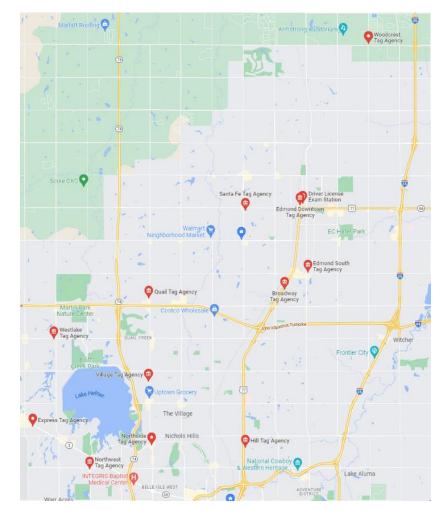

## **Edmond Tag Agencies:**

Students can go to a tag agency the same day after passing the road test with Champion! No additional paperwork from Champion Driving is required. Check with your local tag agency to verify if walk-ins are welcome.

### **Recommended Tag Agency:**

- Woodcrest Tag Agency
  - 14700 S Coltrane Rd, Edmond, 0 OK 73034
  - 405-348-9000 0
  - First 20 walk-ins welcome starting at 9am and 12pm

### Tag Agencies (appointment only):

- Edmond Downtown Tag Agency
  - 2 W 1<sup>st</sup> St, Edmond, OK 73003
  - 405-341-0742 0
    - APPOINTMENT REQUIRED 0
- Santa Fe Tag Agency
  - 338 S Santa Fe Ave, Edmond, 0 OK 73003
  - 405-330-2112 0 APPOINTMENT REQUIRED
- Broadway Tag Agency

0

- 3900 S Broadway Ste 2E, Edmond, OK 73013
- 405-341-1400 0
- APPOINTMENT REQUIRED
- Village Tag Agency
  - 10443 N May Ave, Oklahoma 0 City, OK 73120
  - 405-751-2203 0

### Other Tag Agencies for walk-ins:

- **Express Tag Agency** 
  - 0 6730 NW Expressway, Oklahoma City, OK 73132
  - 405-721-4144 0
  - WALK-INS WELCOME 0

Tag Agencies that do NOT process licenses:

- The Sanford Tag Agency
- Quail Tag Agency